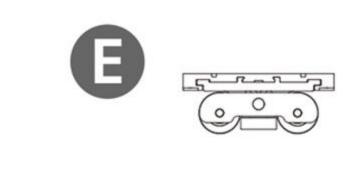

## Corner Device

**Transmission Rod** 

**Guide Pulley** 

Compared with the traditional sliding window has a very large weakness in air tightness, waterproof, sound insulation and wind pressure resistance. Through our design, the performance of the sliding window is greatly improved. The multi lock system makes the performance of the sliding door in the closed state reach the level of the swing door.