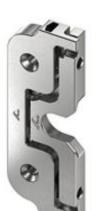

## Corner Device

**Transmission Rod** 

**Guide Pulley** 

Compared with the traditional sliding window has a very large weakness in air tightness, waterproof, sound insulation and wind pressure resistance. Through our design, the performance of the sliding window is greatly improved. The multi lock system makes the performance of the sliding door in the closed state reach the level of the swing door.