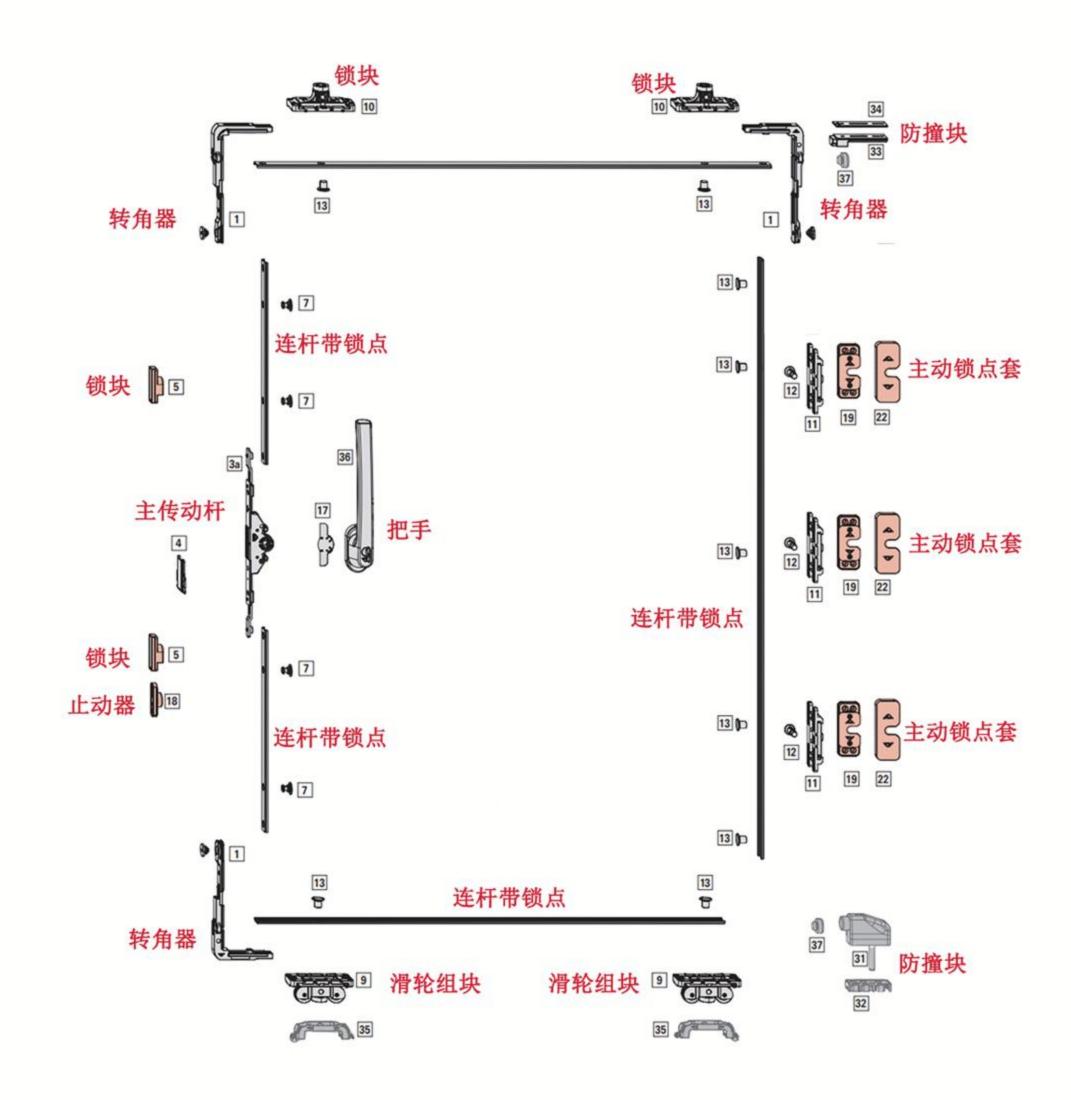

The hardware handle fittings are originally imported from Germany. After 8000 times of failure-free tests, it can meet the requirement of no replacement within 15 years.

**Lock Point** 

Pulley Block

**Bumper Block** 

Active lock point kit

Main Drive Shaft + Handle

## Corner Device

**Transmission Rod** 

**Guide Pulley** 

Compared with the traditional sliding window has a very large weakness in air tightness, waterproof, sound insulation and wind pressure resistance. Through our design, the performance of the sliding window is greatly improved. The multi lock system makes the performance of the sliding door in the closed state reach the level of the swing door.