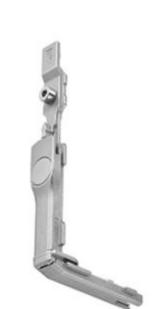

## Corner Device

**Transmission Rod** 

**Guide Pulley** 

Compared with the traditional sliding window has a very large weakness in air tightness, waterproof, sound insulation and wind pressure resistance. Through our design, the performance of the sliding window is greatly improved. The multi lock system makes the performance of the sliding door in the closed state reach the level of the swing door.