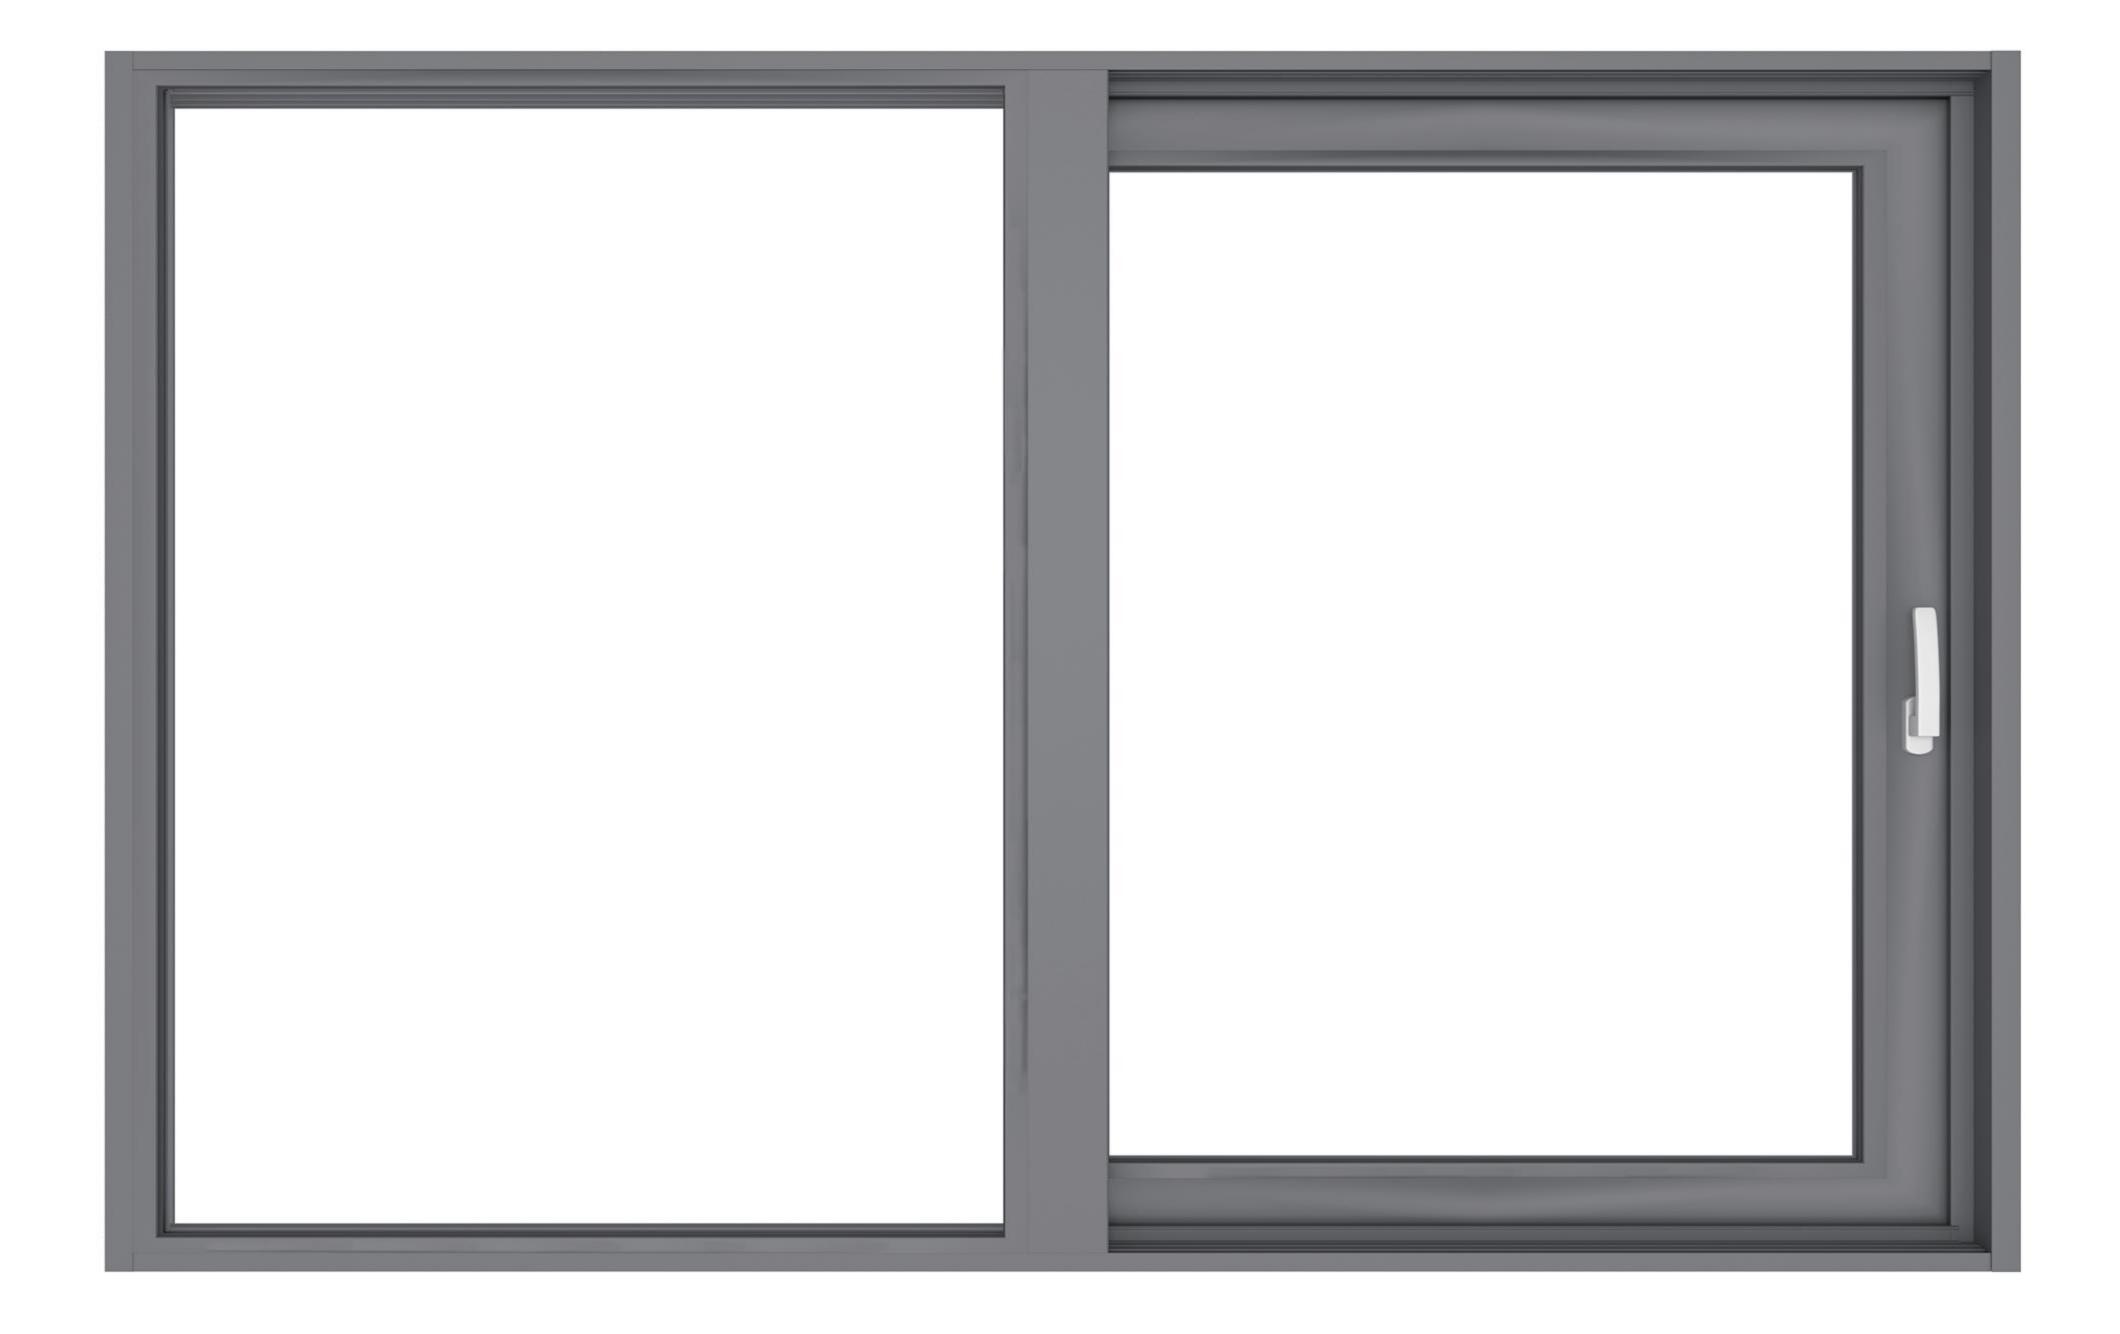

Sainty aluminum sliding window 130 Series (multi lock system sliding window series)

(Passed the test standard of American AAMA and Canadian CSA -- the highest difficulty of sliding door)

Sainty sliding door adopted the German classic porous sound insulation design, not only have save space structure characteristic, and application scope is widespread, and in the design of more according to the characteristics of the German accessories, equipped with nine mute seal, the nine locks on two mullion respectively, so as to achieve unparalleled mute effect.

## Corner Device

**Transmission Rod** 

**Guide Pulley** 

Compared with the traditional sliding window has a very large weakness in air tightness, waterproof, sound insulation and wind pressure resistance. Through our design, the performance of the sliding window is greatly improved. The multi lock system makes the performance of the sliding door in the closed state reach the level of the swing door.