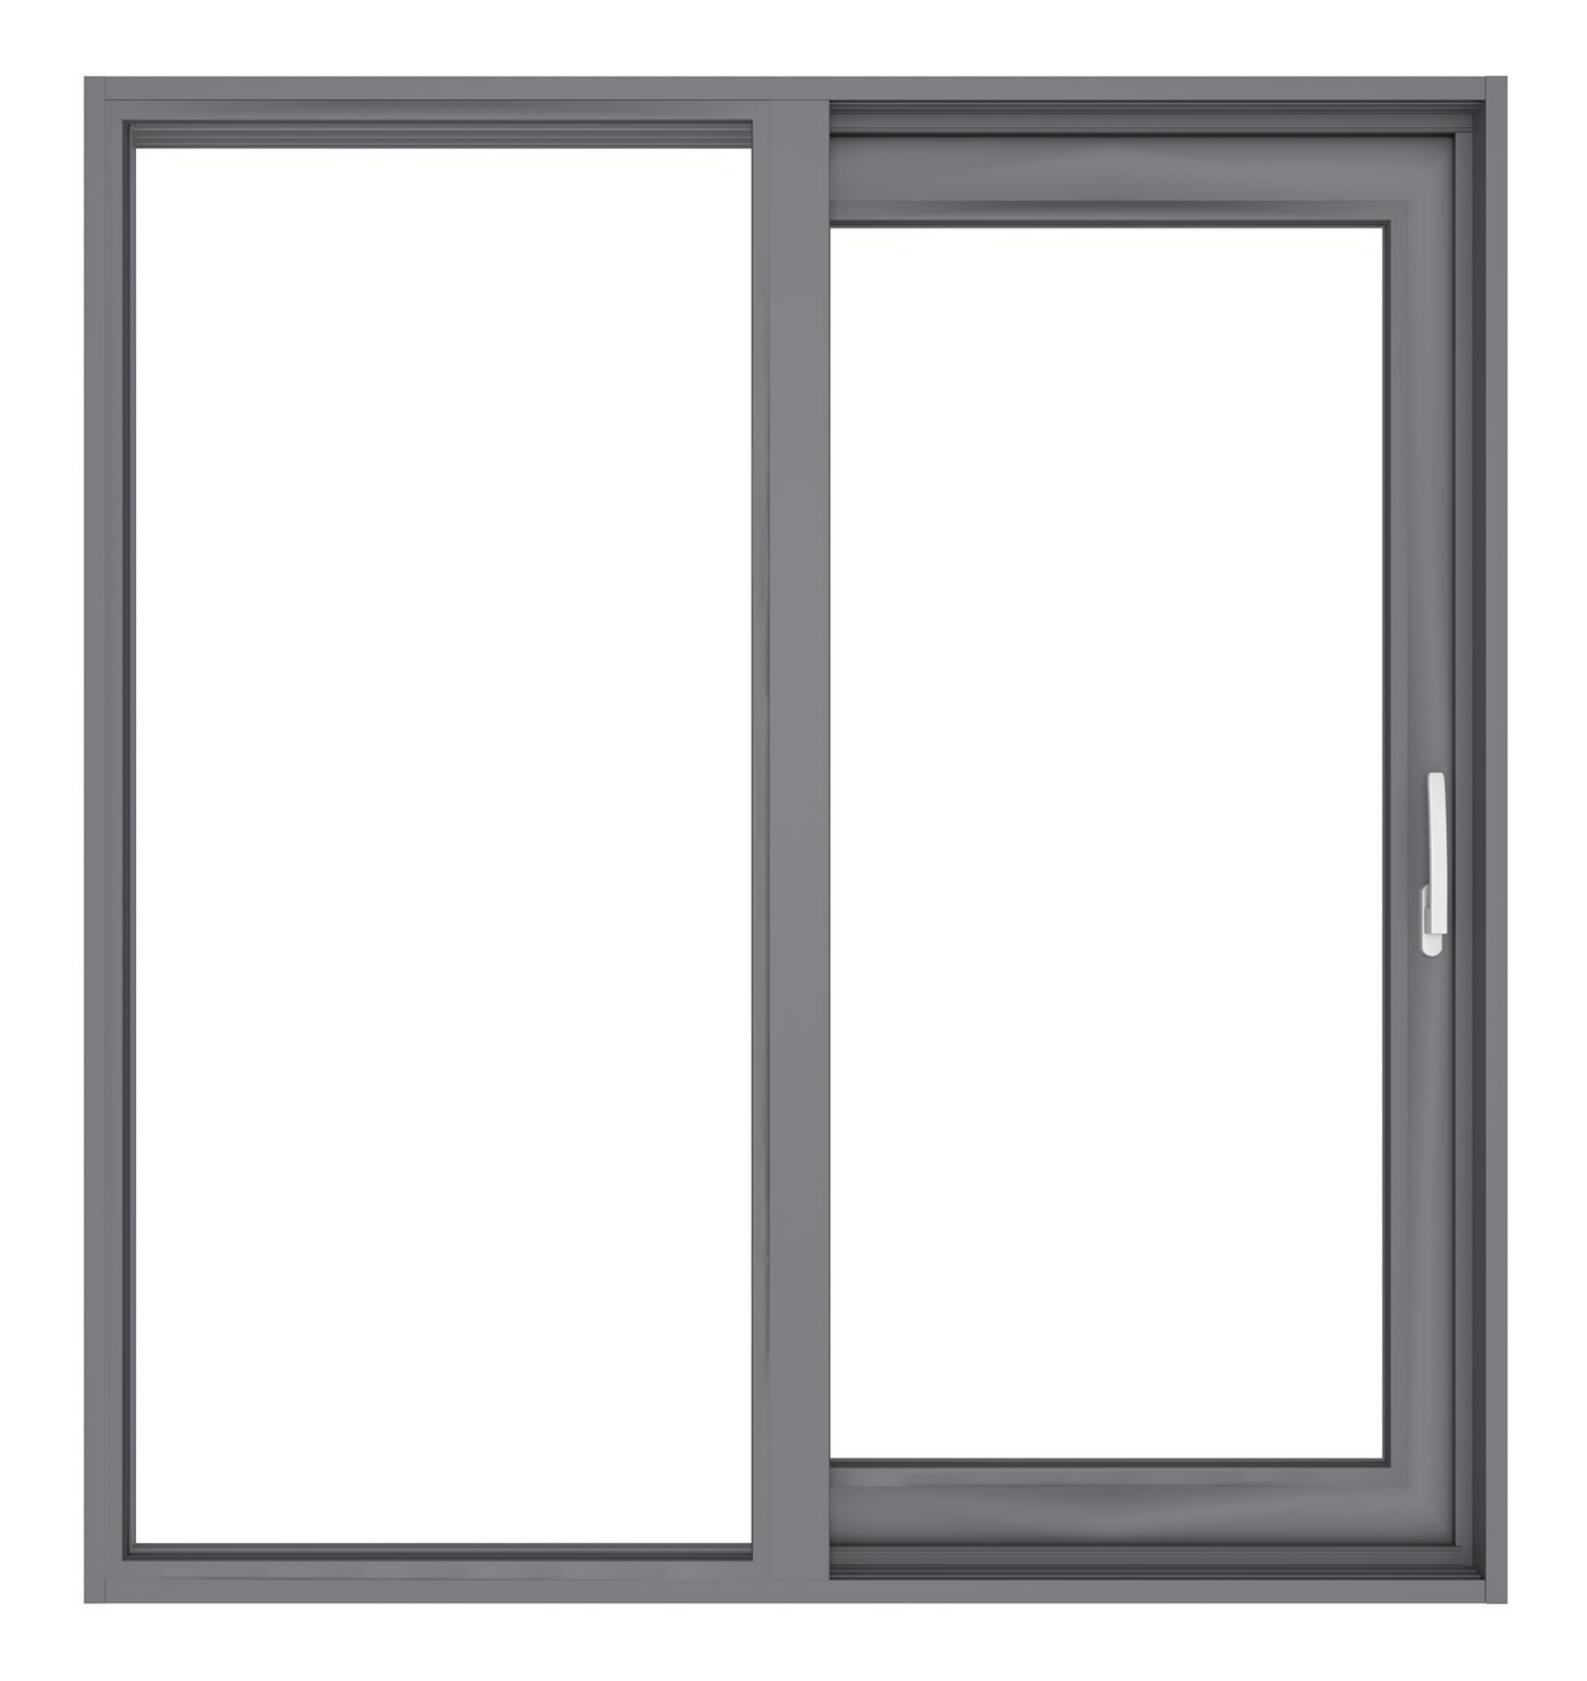

## Sainty Multi Lock System Sliding Window

Full name:Sliding window with 9 sealing locks + 130mm wide system window (Imported German hardware)

9 silent locks + 2 channels seal(patent)

Pass American AAMA Canadian CSA standard test

Sainty aluminum sliding window 130 Series (multi lock system sliding window series)

(Passed the test standard of American AAMA and Canadian CSA -- the highest difficulty of sliding door)

Sainty sliding door adopted the German classic porous sound insulation design, not only have save space structure characteristic, and application scope is widespread, and in the design of more according to the characteristics of the German accessories, equipped with nine mute seal, the nine locks on two mullion respectively, so as to achieve unparalleled mute effect.