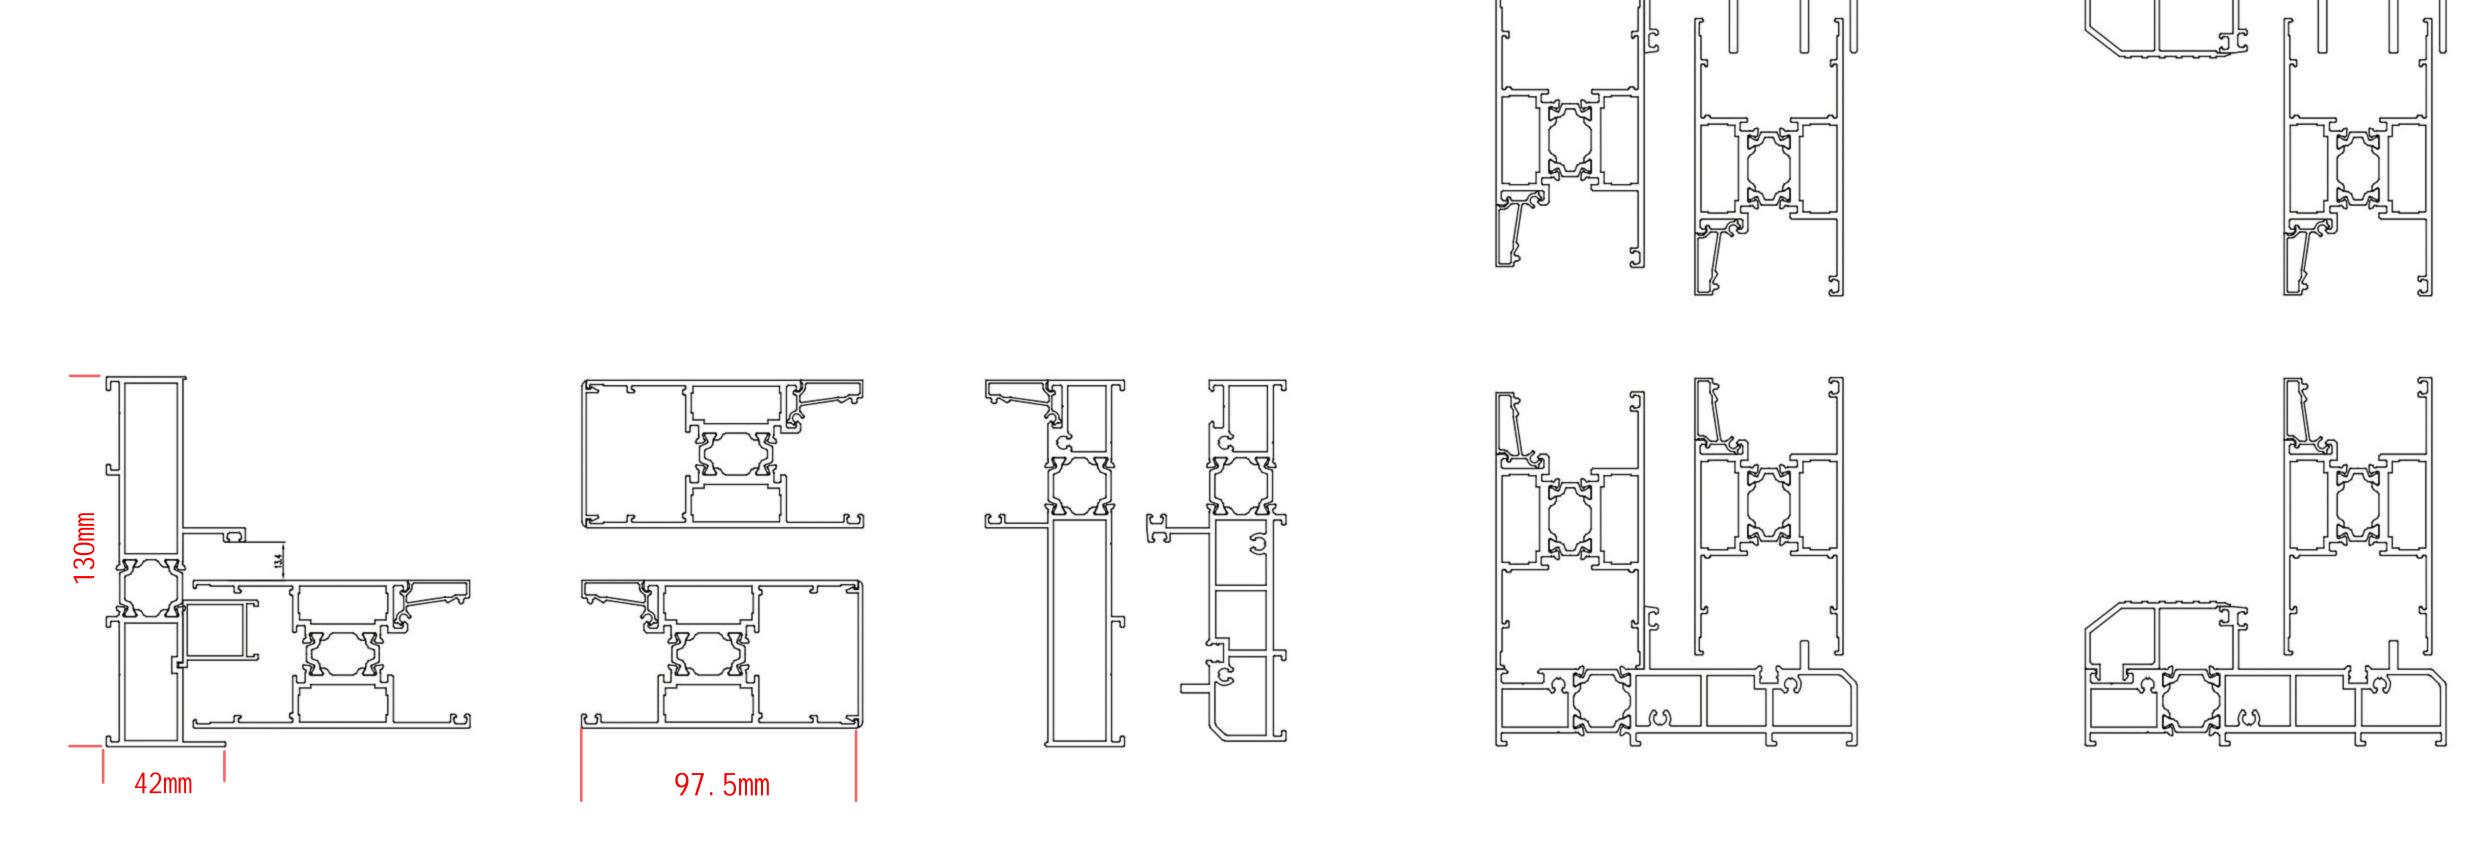

## Sainty Multi Lock System Sliding Window

Full name:Sliding window with 9 sealing locks + 130mm wide system window (Imported German hardware)

9 silent locks + 2 channels seal(patent)

Pass American AAMA Canadian CSA standard test

Sainty aluminum sliding window 130 Series (multi lock system sliding window series)

(Passed the test standard of American AAMA and Canadian CSA -- the highest difficulty of sliding door)

Sainty sliding door adopted the German classic porous sound insulation design, not only have save space structure characteristic, and application scope is widespread, and in the design of more according to the characteristics of the German accessories, equipped with nine mute seal, the nine locks on two mullion respectively, so as to achieve unparalleled mute effect.