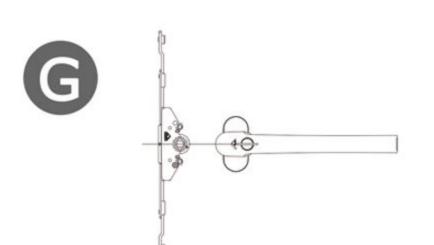

Series (multi lock system sliding window series)

(Passed the test standard of American AAMA and Canadian CSA -- the highest difficulty of sliding door)

Sainty sliding door adopted the German classic porous sound insulation design, not only have save space structure characteristic, and application scope is widespread, and in the design of more according to the characteristics of the German accessories, equipped with nine mute seal, the nine locks on two mullion respectively, so as to achieve unparalleled mute effect.

The hardware handle fittings are originally imported from Germany. After 8000 times of failure-free tests, it can meet the requirement of no replacement within 15 years.















**Lock Point** 





Pulley Block









**Bumper Block** 





Active lock point kit





Main Drive Shaft + Handle

## Corner Device



**Transmission Rod** 





**Guide Pulley** 











Compared with the traditional sliding window has a very large weakness in air tightness, waterproof, sound insulation and wind pressure resistance. Through our design, the performance of the sliding window is greatly improved. The multi lock system makes the performance of the sliding door in the closed state reach the level of the swing door.