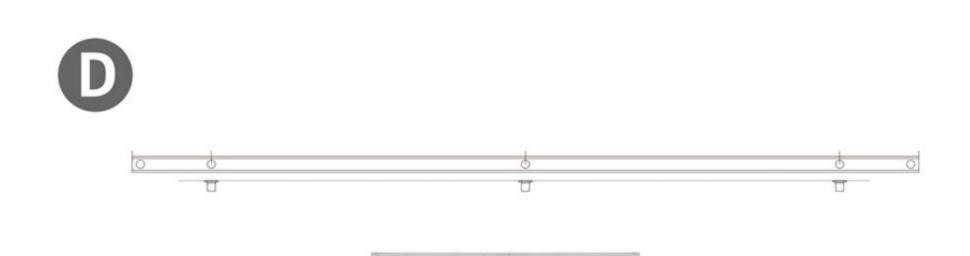

## Sainty Multi Lock System Sliding Window

Full name:Sliding window with 9 sealing locks + 130mm wide system window (Imported German hardware)

9 silent locks + 2 channels seal(patent)

Pass American AAMA Canadian CSA standard test

Sainty aluminum sliding window 130 Series (multi lock system sliding window series)

(Passed the test standard of American AAMA and Canadian CSA -- the highest difficulty of sliding door)

Sainty sliding door adopted the German classic porous sound insulation design, not only have save space structure characteristic, and application scope is widespread, and in the design of more according to the characteristics of the German accessories, equipped with nine mute seal, the nine locks on two mullion respectively, so as to achieve unparalleled mute effect.