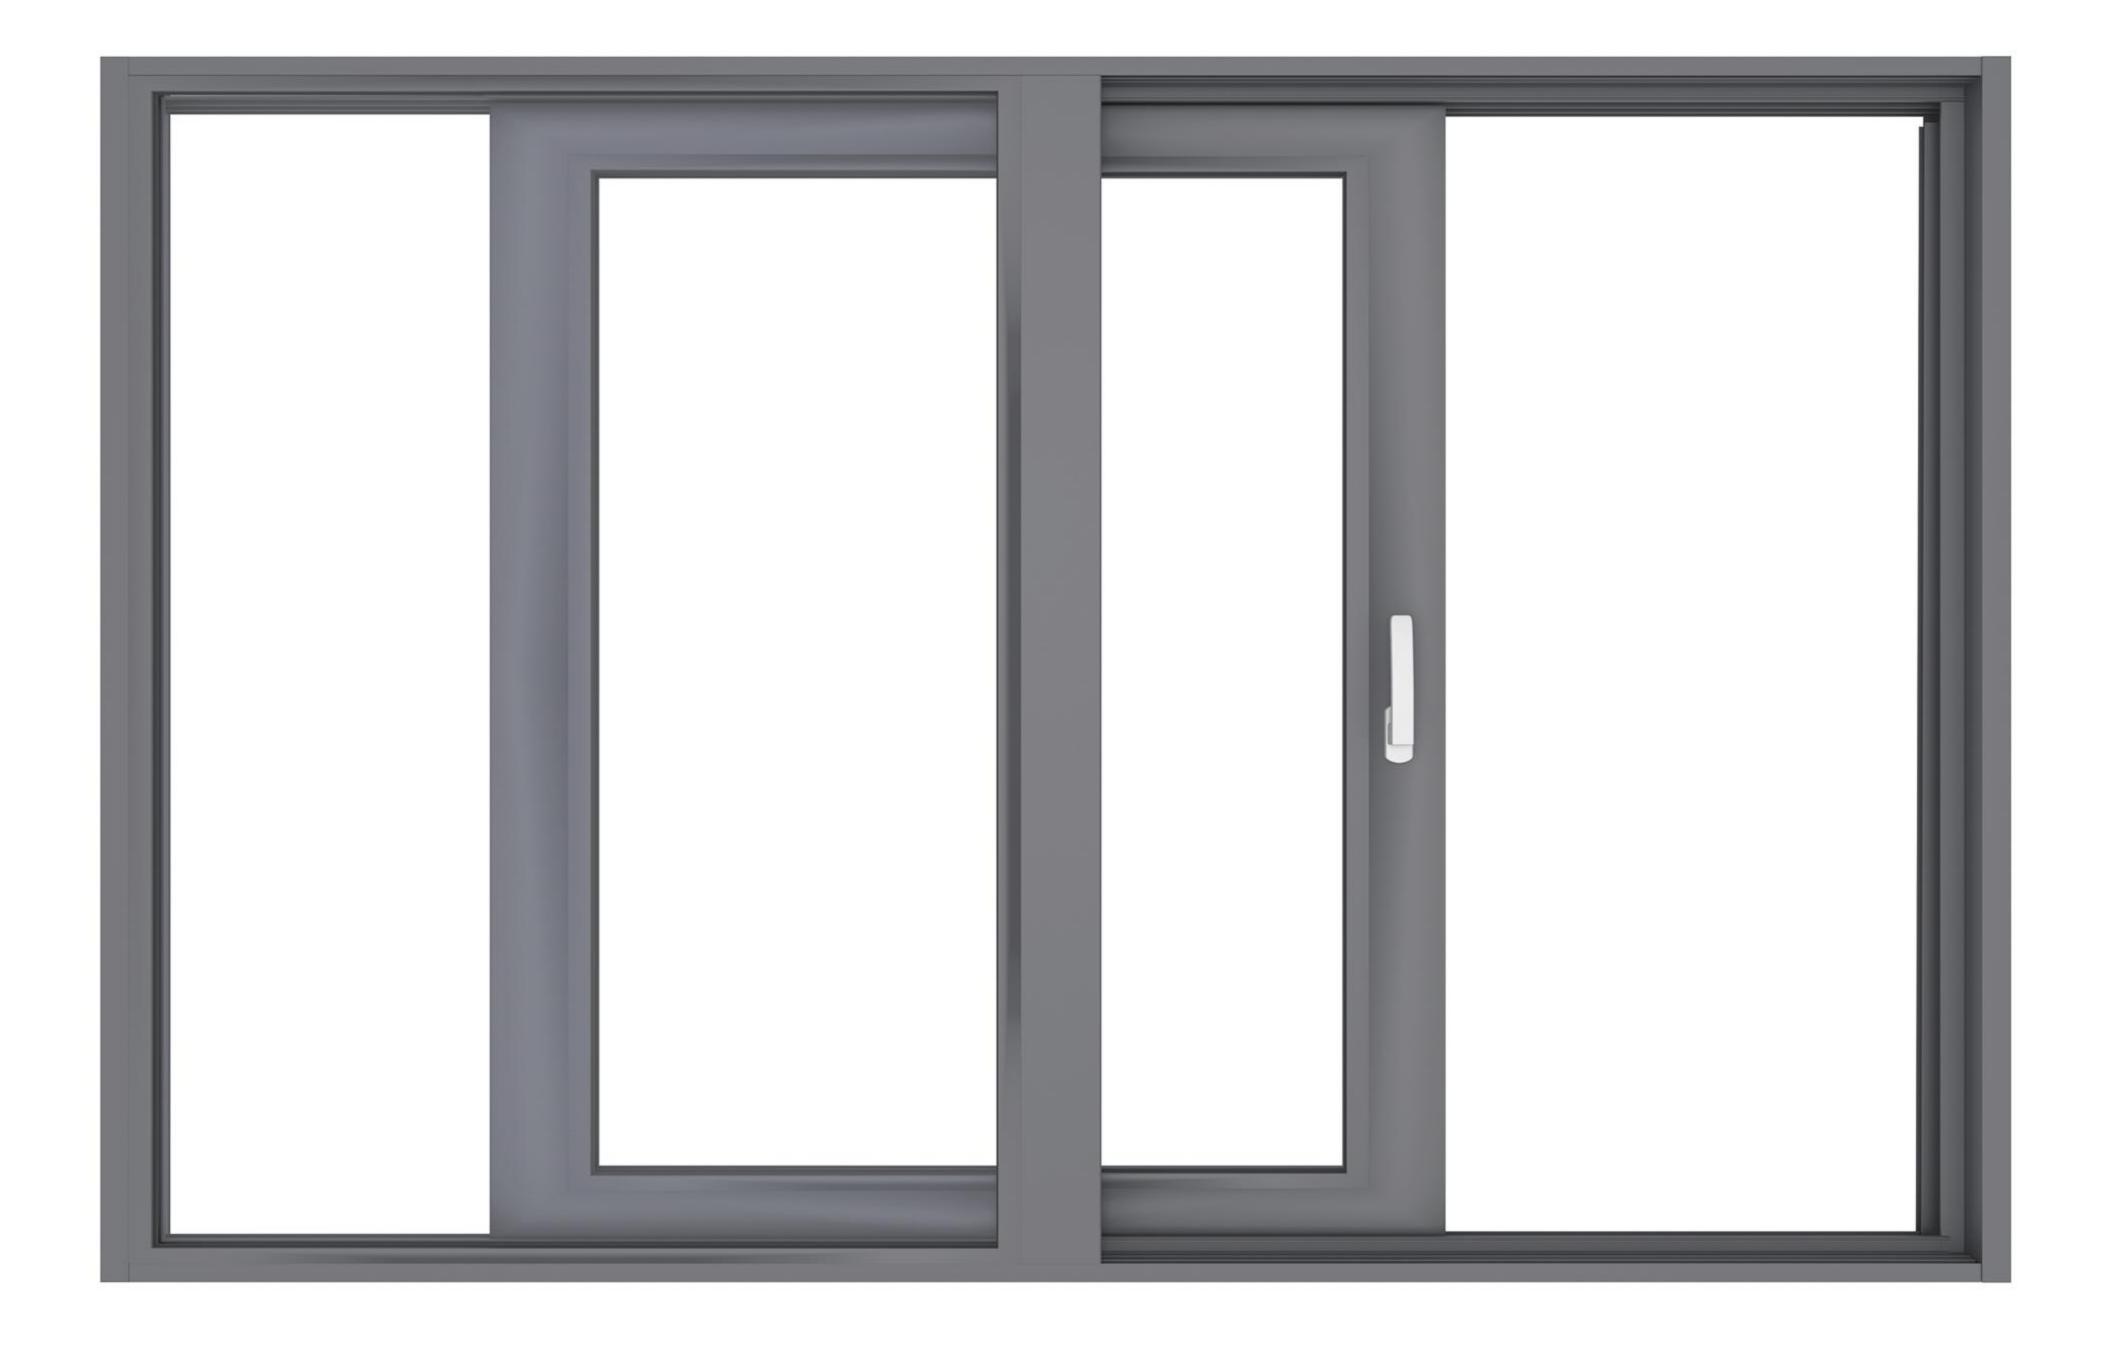

## Sainty Multi Lock System Sliding Window

Full name:Sliding window with 9 sealing locks + 130mm wide system window (Imported German hardware)

9 silent locks + 2 channels seal(patent)

Pass American AAMA Canadian CSA standard test

Sainty aluminum sliding window 130 Series (multi lock system sliding window series)

(Passed the test standard of American AAMA and Canadian CSA -- the highest difficulty of sliding door)

Sainty sliding door adopted the German classic porous sound insulation design, not only have save space structure characteristic, and application scope is widespread, and in the design of more according to the characteristics of the German accessories, equipped with nine mute seal, the nine locks on two mullion respectively, so as to achieve unparalleled mute effect.