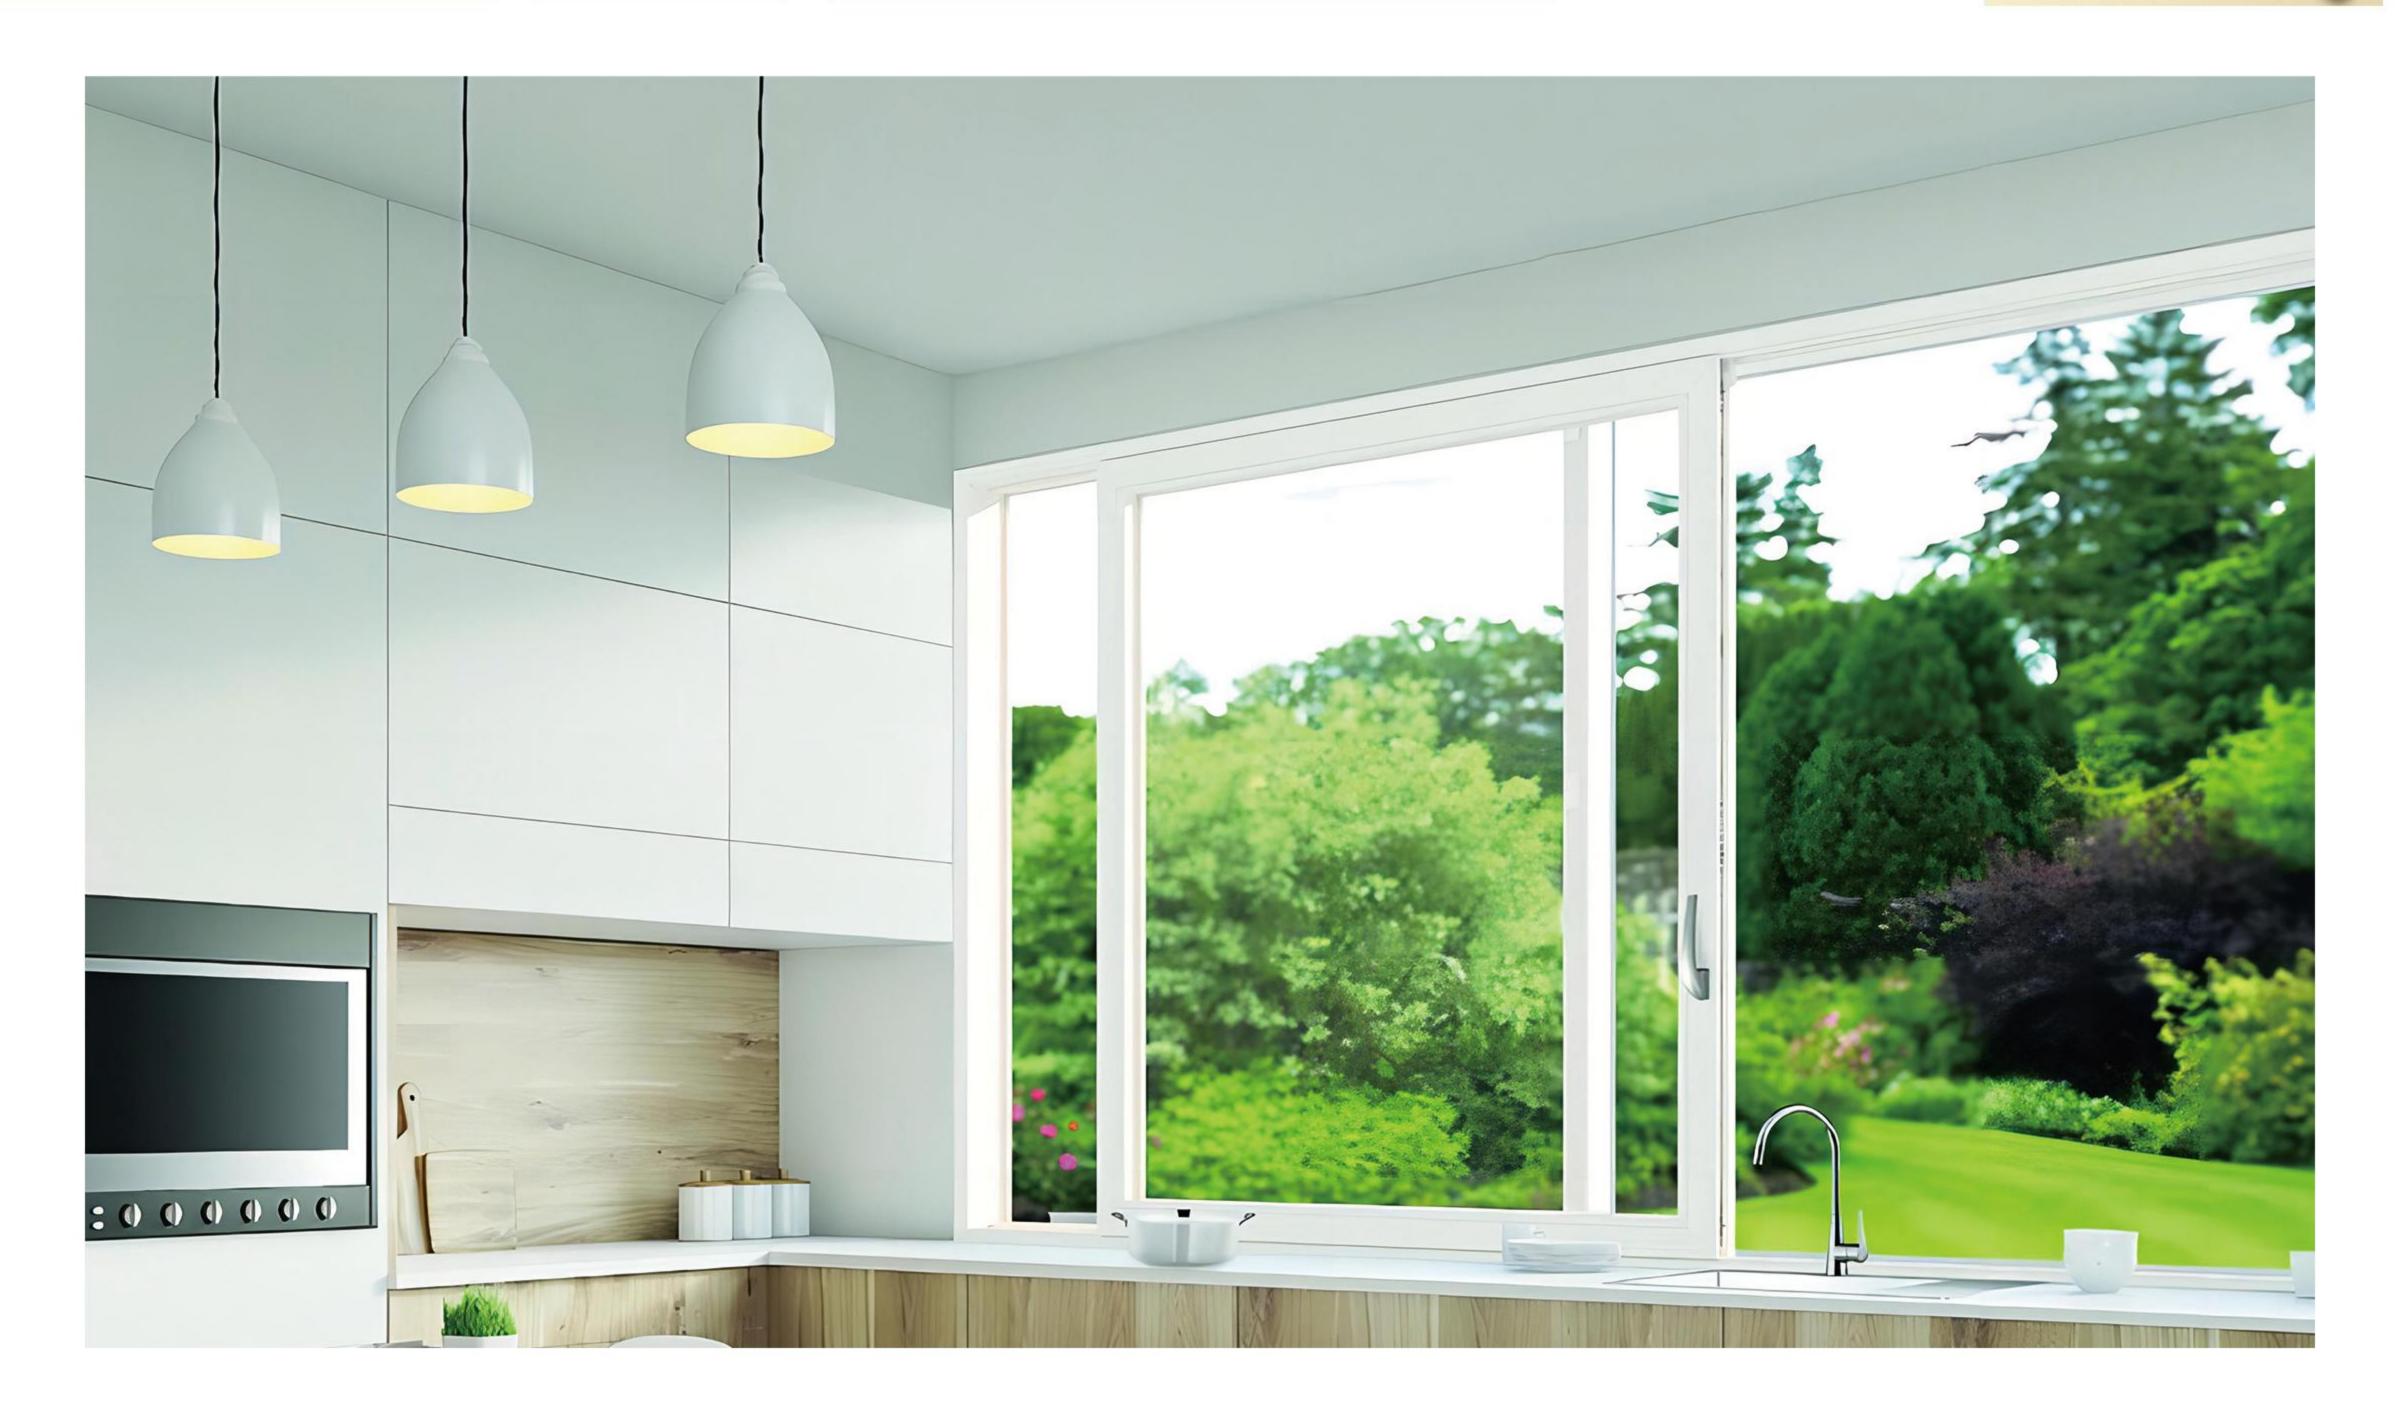

## Corner Device

**Transmission Rod** 

**Guide Pulley** 

Compared with the traditional sliding window has a very large weakness in air tightness, waterproof, sound insulation and wind pressure resistance. Through our design, the performance of the sliding window is greatly improved. The multi lock system makes the performance of the sliding door in the closed state reach the level of the swing door.