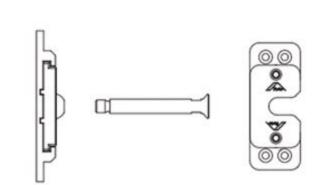

## Corner Device

**Transmission Rod** 

**Guide Pulley** 

Compared with the traditional sliding window has a very large weakness in air tightness, waterproof, sound insulation and wind pressure resistance. Through our design, the performance of the sliding window is greatly improved. The multi lock system makes the performance of the sliding door in the closed state reach the level of the swing door.