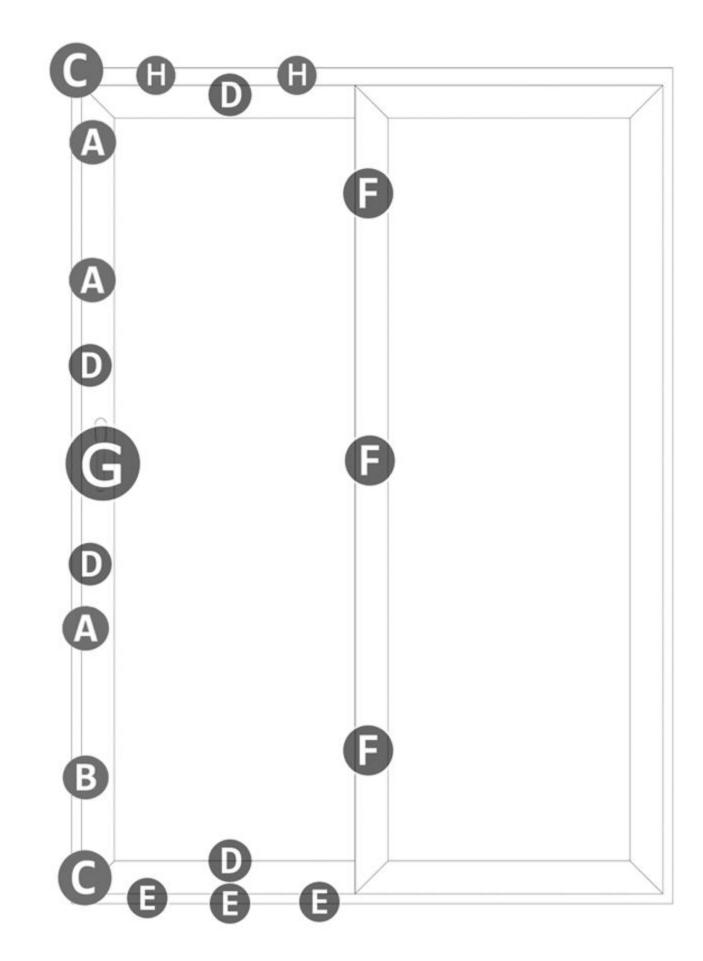

Sainty aluminum sliding window 130 Series (multi lock system sliding window series)

(Passed the test standard of American AAMA and Canadian CSA -- the highest difficulty of sliding door)

Sainty sliding door adopted the German classic porous sound insulation design, not only have save space structure characteristic, and application scope is widespread, and in the design of more according to the characteristics of the German accessories, equipped with nine mute seal, the nine locks on two mullion respectively, so as to achieve unparalleled mute effect.

## Corner Device

**Transmission Rod** 

**Guide Pulley** 

Compared with the traditional sliding window has a very large weakness in air tightness, waterproof, sound insulation and wind pressure resistance. Through our design, the performance of the sliding window is greatly improved. The multi lock system makes the performance of the sliding door in the closed state reach the level of the swing door.