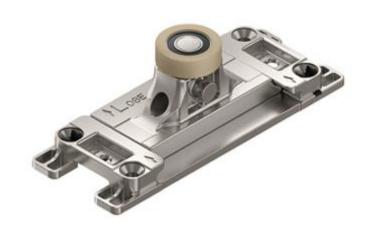

The hardware handle fittings are originally imported from Germany. After 8000 times of failure-free tests, it can meet the requirement of no replacement within 15 years.

**Lock Point** 

Pulley Block

**Bumper Block** 

Active lock point kit

Main Drive Shaft + Handle