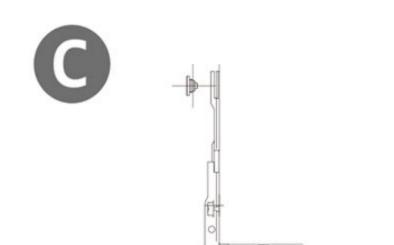

## Corner Device

**Transmission Rod** 

**Guide Pulley** 

Compared with the traditional sliding window has a very large weakness in air tightness, waterproof, sound insulation and wind pressure resistance. Through our design, the performance of the sliding window is greatly improved. The multi lock system makes the performance of the sliding door in the closed state reach the level of the swing door.