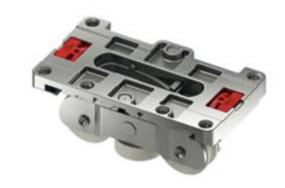

The hardware handle fittings are originally imported from Germany. After 8000 times of failure-free tests, it can meet the requirement of no replacement within 15 years.

**Lock Point** 

Pulley Block

**Bumper Block** 

Active lock point kit

Main Drive Shaft + Handle