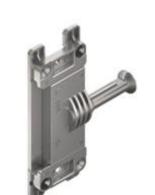

## Corner Device

**Transmission Rod** 

**Guide Pulley** 

Compared with the traditional sliding window has a very large weakness in air tightness, waterproof, sound insulation and wind pressure resistance. Through our design, the performance of the sliding window is greatly improved. The multi lock system makes the performance of the sliding door in the closed state reach the level of the swing door.