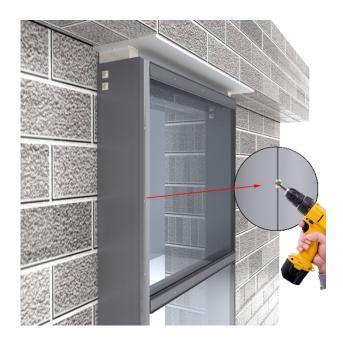

1.Determining the length and position of the bottom plate. Mounting expansion bolt after confirm the position of plate.

2. Inserting the top core into the column, and fix it with bolts without tightening first.

# 3. inserting the core at the bottom and insert the column.