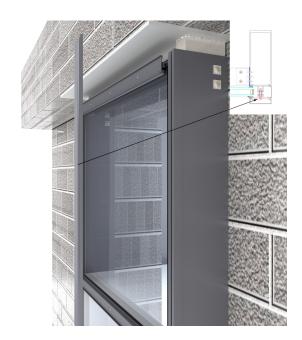

# 9.Install the column press plate on both sides.

### 10.Install cover plates on both sides of the column.