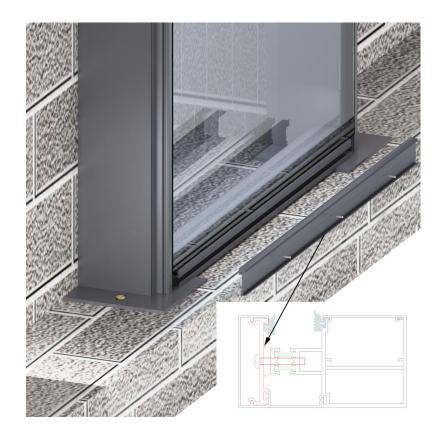

olts without tightening first.









# 3. inserting the core at the bottom and insert the column.







### 4. Mounting column

Adjust the horizontal and weld the bottom core with the bottom plate first.







Tighten the top column bolts on both sides, and then weld the top core with the embedded parts.





### 5. Mounting beam

Install and fix the corner code on both sides of the beam (corner code holes coincide with the hole of the beam, and fix with screws)





Find the horizontal and hole corresponding coincidence, fix the beam and column with screws.









# Repeat the preceding steps to install the remaining beams.



# 6.After the beam is installed, install all the corresponding cover plates.







# 7.Install the glass.







# 8.Install the glass bottom platen













Install the glass bottom platen and then secure the glass top platen (then repeat above to install all the glass and platen from the bottom up).





# 9.Install the column press plate on both sides.





















### 10.Install cover plates on both sides of the column.









# 11.Install cover plates at corresponding positions of all beams (finish).