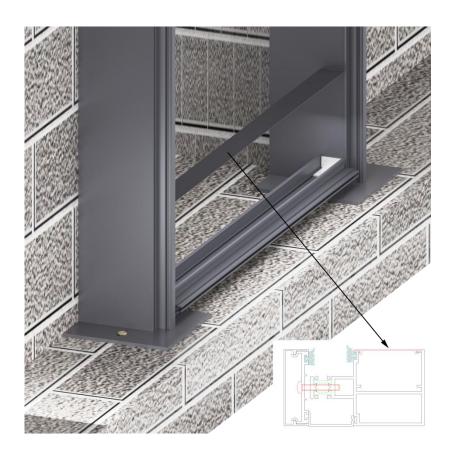

# 8.Install the glass bottom platen

Install the glass bottom platen and then secure the glass top platen (then repeat above to install all the glass and platen from the bottom up).