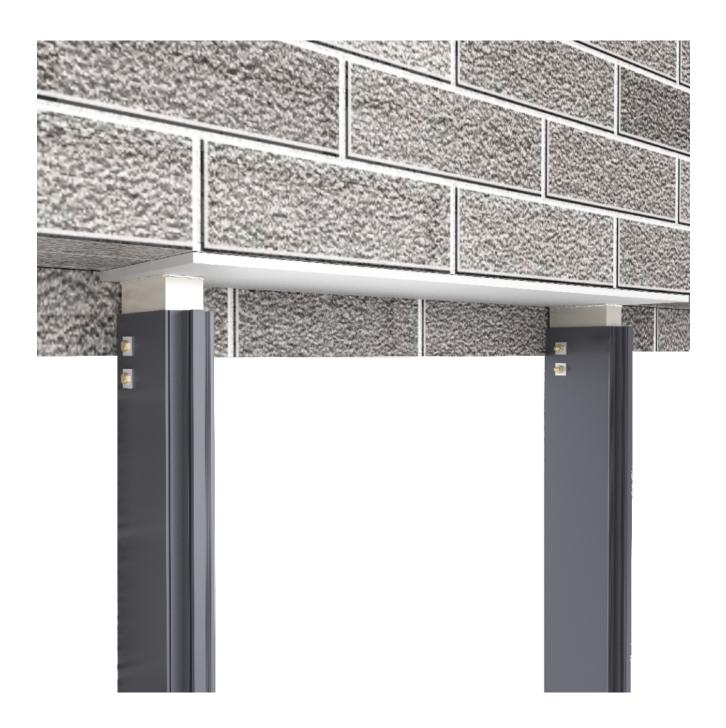

### 5. Mounting beam

Install and fix the corner code on both sides of the beam (corner code holes coincide with the hole of the beam, and fix with screws)

Find the horizontal and hole corresponding coincidence, fix the beam and column with screws.

# Repeat the preceding steps to install the remaining beams.