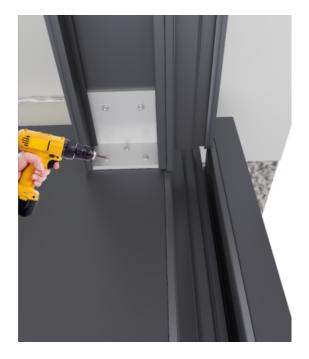

### 4. Mounting column

Adjust the horizontal and weld the bottom core with the bottom plate first.

Tighten the top column bolts on both sides, and then weld the top core with the embedded parts.