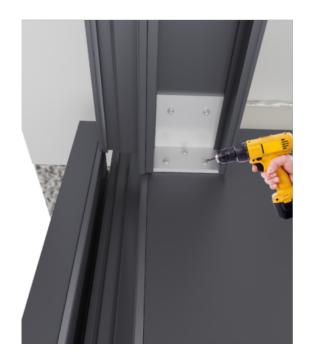

### 4. Mounting column

Adjust the horizontal and weld the bottom core with the bottom plate first.

Tighten the top column bolts on both sides, and then weld the top core with the embedded parts.