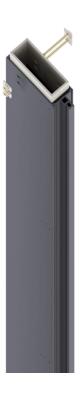

### 4. Mounting column

Adjust the horizontal and weld the bottom core with the bottom plate first.

Tighten the top column bolts on both sides, and then weld the top core with the embedded parts.