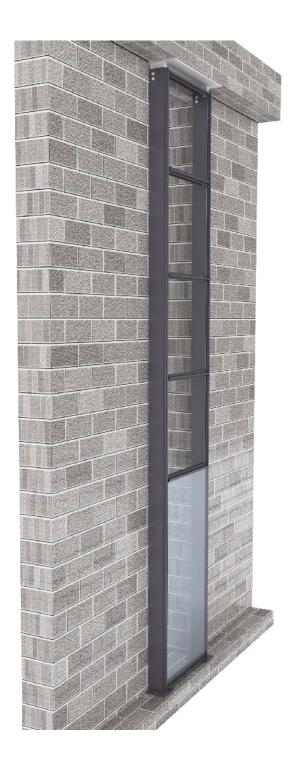

### 4. Mounting column

Adjust the horizontal and weld the bottom core with the bottom plate first.

Tighten the top column bolts on both sides, and then weld the top core with the embedded parts.

### 5. Mounting beam

Install and fix the corner code on both sides of the beam (corner code holes coincide with the hole of the beam, and fix with screws)

Find the horizontal and hole corresponding coincidence, fix the beam and column with screws.

# Repeat the preceding steps to install the remaining beams.