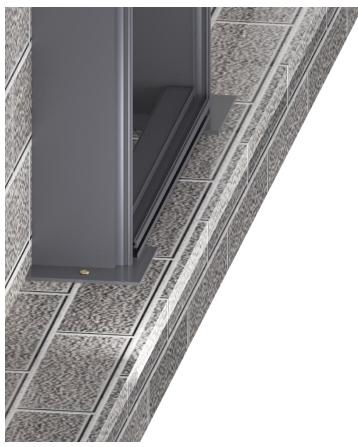

### 4. Mounting column

Adjust the horizontal and weld the bottom core with the bottom plate first.

Tighten the top column bolts on both sides, and then weld the top core with the embedded parts.