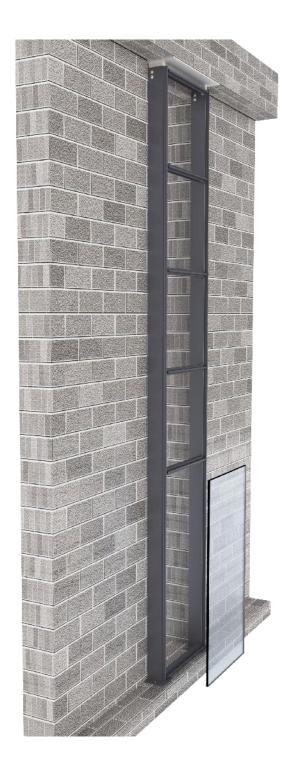

### 4. Mounting column

Adjust the horizontal and weld the bottom core with the bottom plate first.

Tighten the top column bolts on both sides, and then weld the top core with the embedded parts.

### 5. Mounting beam

Install and fix the corner code on both sides of the beam (corner code holes coincide with the hole of the beam, and fix with screws)

Find the horizontal and hole corresponding coincidence, fix the beam and column with screws.

# Repeat the preceding steps to install the remaining beams.