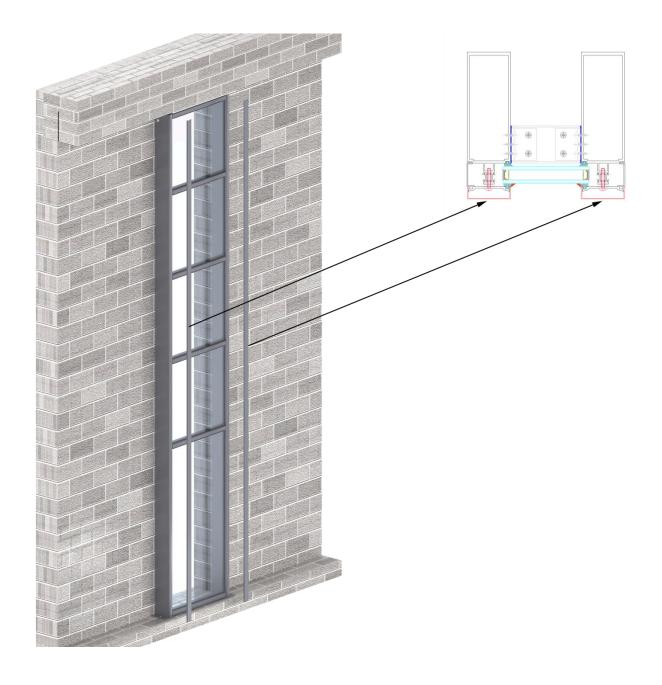

with the embedded parts.





### 5. Mounting beam

Install and fix the corner code on both sides of the beam (corner code holes coincide with the hole of the beam, and fix with screws)





Find the horizontal and hole corresponding coincidence, fix the beam and column with screws.









# Repeat the preceding steps to install the remaining beams.



# 6.After the beam is installed, install all the corresponding cover plates.







# 7.Install the glass.







# 8.Install the glass bottom platen













Install the glass bottom platen and then secure the glass top platen (then repeat above to install all the glass and platen from the bottom up).





# 9.Install the column press plate on both sides.





















### 10.Install cover plates on both sides of the column.









# 11.Install cover plates at corresponding positions of all beams (finish).