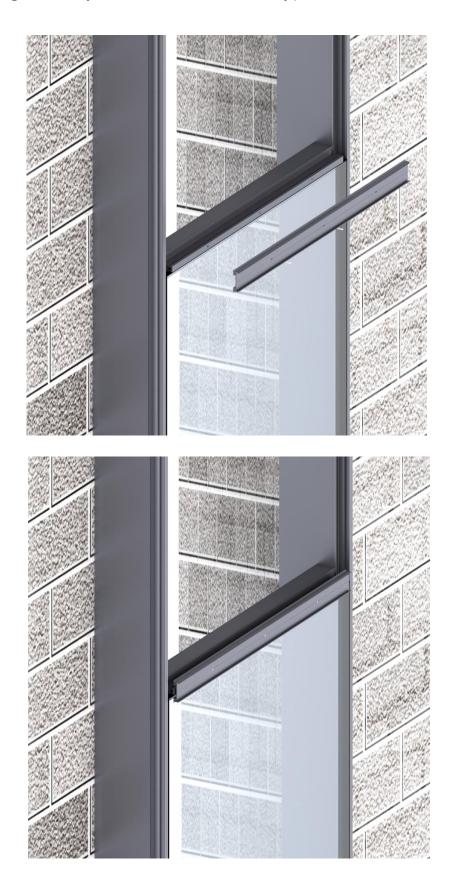

### 5. Mounting beam

Install and fix the corner code on both sides of the beam (corner code holes coincide with the hole of the beam, and fix with screws)

Find the horizontal and hole corresponding coincidence, fix the beam and column with screws.

# Repeat the preceding steps to install the remaining beams.