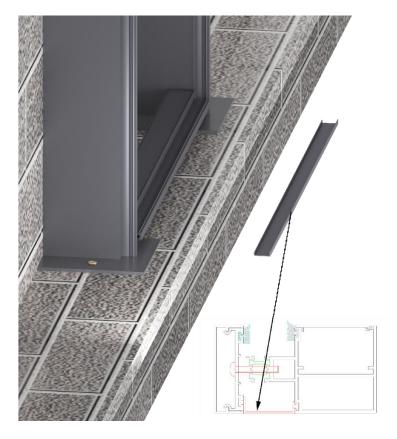

1.Determining the length and position of the bottom plate. Mounting expansion bolt after confirm the position of plate.

2. Inserting the top core into the column, and fix it with bolts without tightening first.