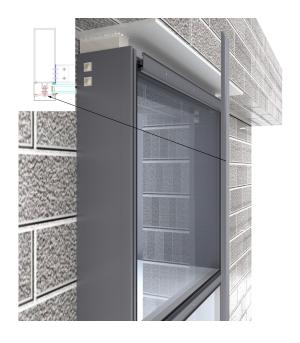

### 10.Install cover plates on both sides of the column.

# 11.Install cover plates at corresponding positions of all beams (finish).