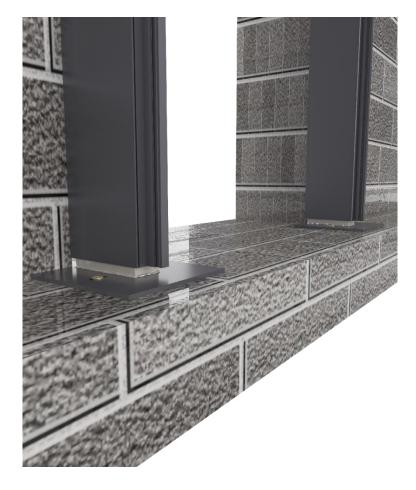

# 6.After the beam is installed, install all the corresponding cover plates.

# 11.Install cover plates at corresponding positions of all beams (finish).