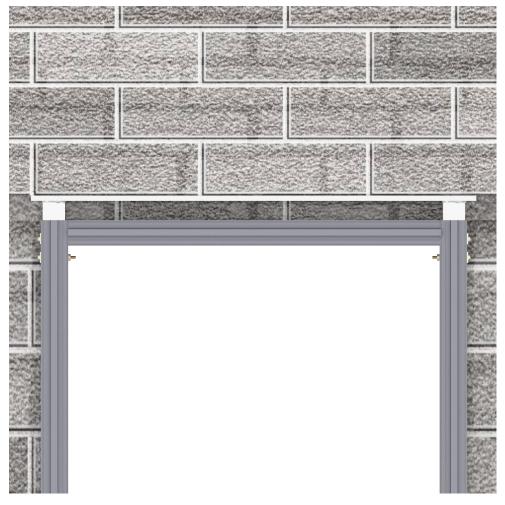

1.Determining the length and position of the bottom plate. Mounting expansion bolt after confirm the position of plate.

2. Inserting the top core into the column, and fix it with bolts without tightening first.

# 3. inserting the core at the bottom and insert the column.

### 4. Mounting column

Adjust the horizontal and weld the bottom core with the bottom plate first.

Tighten the top column bolts on both sides, and then weld the top core with the embedded parts.