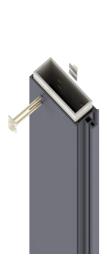

1.Determining the length and position of the bottom plate. Mounting expansion bolt after confirm the position of plate.

2. Inserting the top core into the column, and fix it with bolts without tightening first.

# 3. inserting the core at the bottom and insert the column.