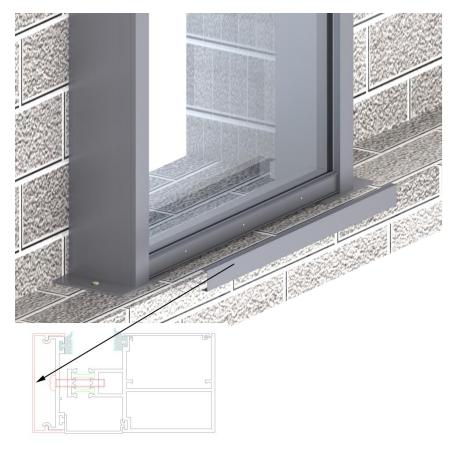

# 8.Install the glass bottom platen

Install the glass bottom platen and then secure the glass top platen (then repeat above to install all the glass and platen from the bottom up).