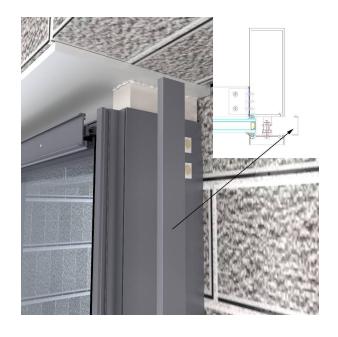

# 9.Install the column press plate on both sides.

### 10.Install cover plates on both sides of the column.