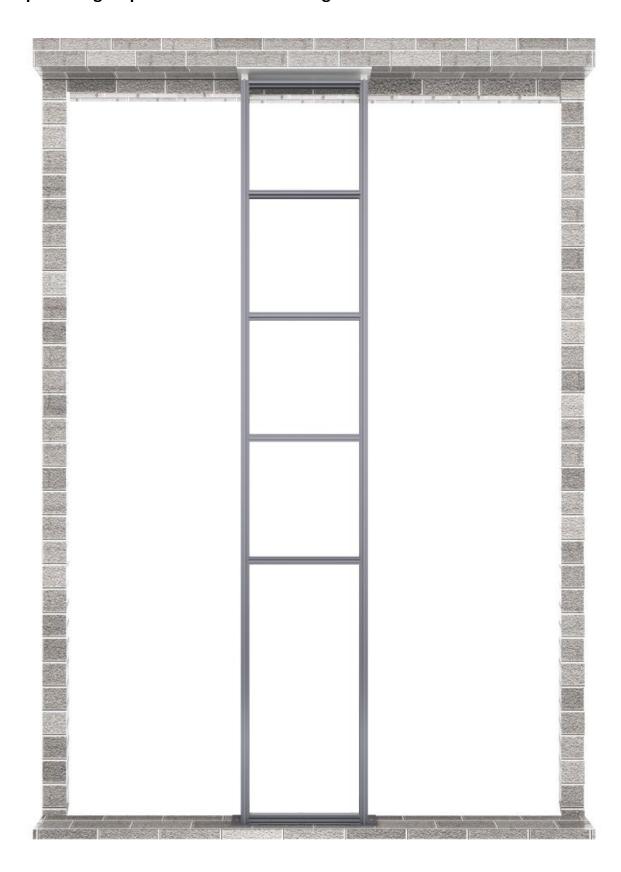

### 5. Mounting beam

Install and fix the corner code on both sides of the beam (corner code holes coincide with the hole of the beam, and fix with screws)

Find the horizontal and hole corresponding coincidence, fix the beam and column with screws.

# Repeat the preceding steps to install the remaining beams.