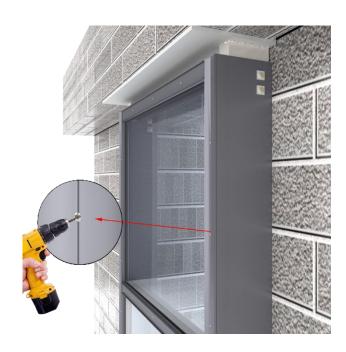

1.Determining the length and position of the bottom plate. Mounting expansion bolt after confirm the position of plate.

2. Inserting the top core into the column, and fix it with bolts without tightening first.

# 3. inserting the core at the bottom and insert the column.