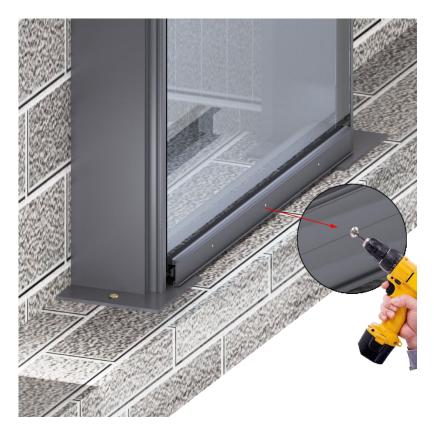

1.Determining the length and position of the bottom plate. Mounting expansion bolt after confirm the position of plate.

2. Inserting the top core into the column, and fix it with bolts without tightening first.