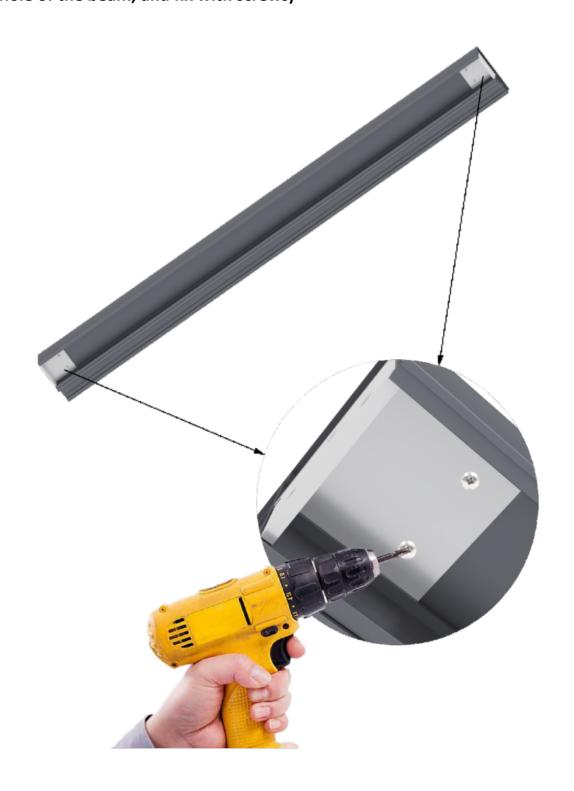

### 5. Mounting beam

Install and fix the corner code on both sides of the beam (corner code holes coincide with the hole of the beam, and fix with screws)

Find the horizontal and hole corresponding coincidence, fix the beam and column with screws.