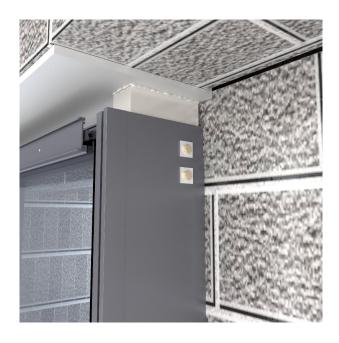

ten the top column bolts on both sides, and then weld the top core with the embedded parts.





### 5. Mounting beam

Install and fix the corner code on both sides of the beam (corner code holes coincide with the hole of the beam, and fix with screws)





Find the horizontal and hole corresponding coincidence, fix the beam and column with screws.









# Repeat the preceding steps to install the remaining beams.



# 6.After the beam is installed, install all the corresponding cover plates.







# 7.Install the glass.







# 8.Install the glass bottom platen













Install the glass bottom platen and then secure the glass top platen (then repeat above to install all the glass and platen from the bottom up).





# 9.Install the column press plate on both sides.





















### 10.Install cover plates on both sides of the column.









# 11.Install cover plates at corresponding positions of all beams (finish).