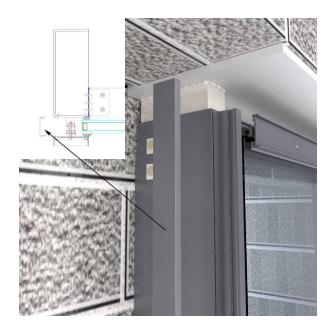

# 9.Install the column press plate on both sides.

### 10.Install cover plates on both sides of the column.