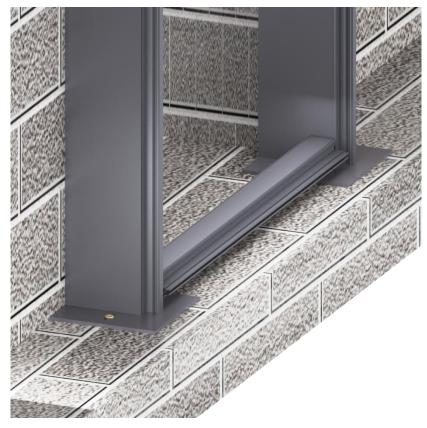

# 8.Install the glass bottom platen

Install the glass bottom platen and then secure the glass top platen (then repeat above to install all the glass and platen from the bottom up).