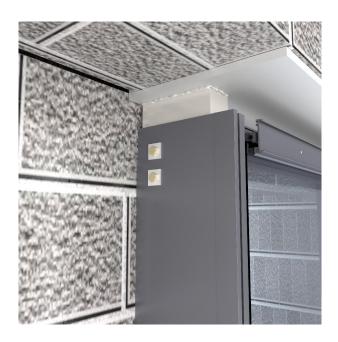

# 9.Install the column press plate on both sides.

### 10.Install cover plates on both sides of the column.