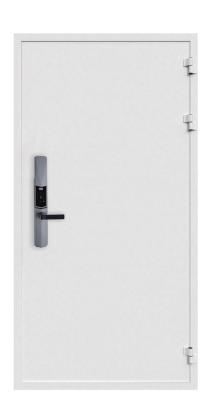

tuation, outside people can not open the door by the keys.





#### Option 1





Option 2





- Specification: W1280mmXH2410mm
- Low threshold /waterproof threshold
- Thermal break to stop the temperature transmission
- Soundproof design
- Lever Handle in the interior
- Hinge: Heavy Duty
- Exterior Stainless Handle
- Single point lock(Noted)
- Surface : Black Wood
- Doors has 2 lock systems

So exterior and interior both connected anytime.

- Specification: W1788mmXH2398mm
- Low threshold /waterproof threshold
- Thermal break to stop the temperature transmission
- Soundproof design
- Lever Handle in the interior
- Hinge: Heavy Duty
- Exterior Stainless Handle
- Multi point lock(Noted)
- Surface: Wood Surface Color





## Aluminum Plate Door, Soundproof and Thermal Break, Digital Lock







# More Options For Lock











WWW.AIUMINUM-WINDOW.COM







#### More security

The lock ensures that 1 and 2-leaf house entrance doors and apartment doors made of timber, plastic and metal profiles can be locked and unlocked effortlessly and reliably. When the door is pulled shut, the Automatic latchbolts are immediately triggered automatically and activate the SH bolts. The SH bolts now engage with the frame parts, irrespective of the position of the Automatic latchbolt. The SH bolts move into the top of the frame, which prevents would-be burglars from levering out the door, and also guarantees outstanding functional reliability when lowering the door. The locking elements are secured against being forced back.

#### More convenience

GU-SECURY Automatic-DR – double burglar p