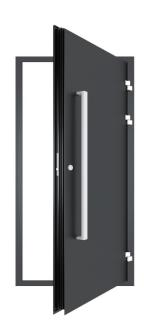

## 1)Exterior

People can lock it by keys.

### 2)Interior

People can lock it by **knob** which this connect the **key**.

It means : if people outside, it can come inside by keys, or people open the door inside the door by turn the knob.

### 3) Multi point lock for interior only

It means: if people inside the room, and want to lock more

It can be locked by the Lever Handle . in this situation, outside people can not open the door by the keys.