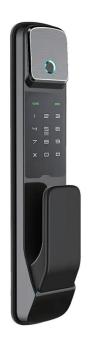

the door by the keys.





#### Option 1





Option 2





- Specification: W1280mmXH2410mm
- Low threshold /waterproof threshold
- Thermal break to stop the temperature transmission
- Soundproof design
- Lever Handle in the interior
- Hinge: Heavy Duty
- Exterior Stainless Handle
- Single point lock(Noted)
- Surface : Black Wood
- Doors has 2 lock systems

So exterior and interior both connected anytime.

- Specification: W1788mmXH2398mm
- Low threshold /waterproof threshold
- Thermal break to stop the temperature transmission
- Soundproof design
- Lever Handle in the interior
- Hinge: Heavy Duty
- Exterior Stainless Handle
- Multi point lock(Noted)
- Surface: Wood Surface Color





## Aluminum Plate Door, Soundproof and Thermal Break, Digital Lock







# More Options For Lock











WWW.AIUMINUM-WINDOW.COM







#### More security

The lock ensures that 1 and 2-leaf house entrance doors and apartment doors made of timber, plastic and metal profiles can be locked and unlocked effortlessly and reliably. When the door is pulled shut, the Automatic latchbolts are immediately triggered automatically and activate the SH bolts. The SH bolts now engage with the frame parts, irrespective of the position of the Automatic latchbolt. The SH bolts move into the top of the frame, which prevents would-be burglars from levering out the door, and also guarantees outstanding functional reliability when lowering the door. The locking elements are secured against being forced back.

#### More convenience

GU-SECURY Automatic-DR – double burglar protection without even turning a key: