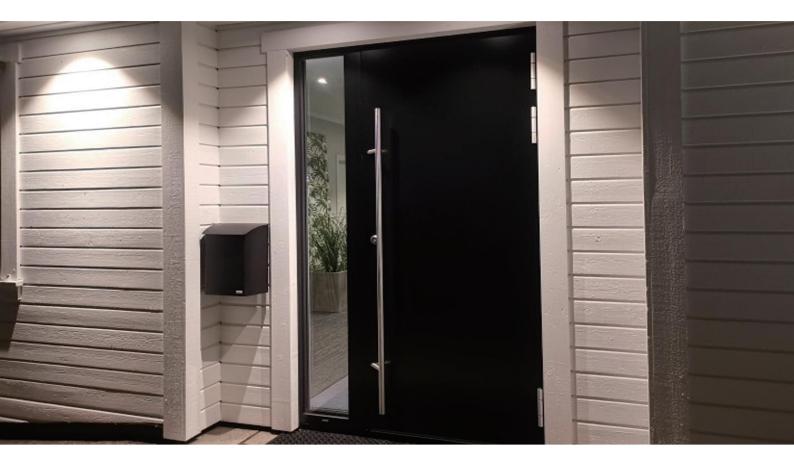

#### Option 1

Option 2

- Specification: W1280mmXH2410mm
- Low threshold /waterproof threshold
- Thermal break to stop the temperature transmission
- Soundproof design
- Lever Handle in the interior
- Hinge: Heavy Duty
- Exterior Stainless Handle
- Single point lock(Noted)
- Surface : Black Wood
- Doors has 2 lock systems

So exterior and interior both connected anytime.

- Specification: W1788mmXH2398mm
- Low threshold /waterproof threshold
- Thermal break to stop the temperature transmission
- Soundproof design
- Lever Handle in the interior
- Hinge: Heavy Duty
- Exterior Stainless Handle
- Multi point lock(Noted)
- Surface: Wood Surface Color