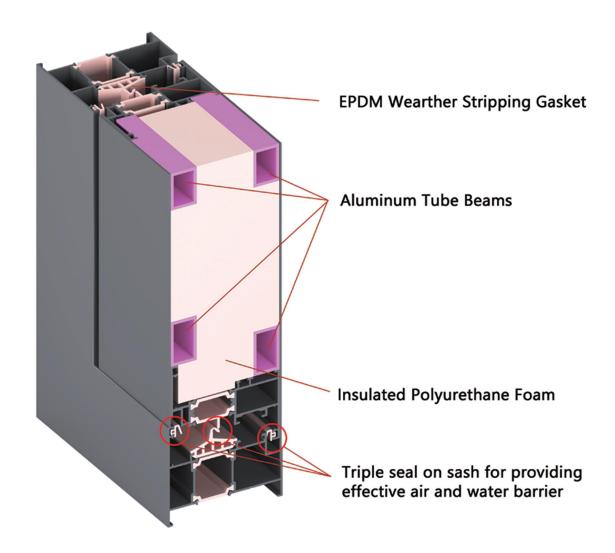

## Full name: Aluminum Plate Entry Door For Villa

Multi point lock makes door more security

Can lock it by knob

Triple seal on sash for providinoeffective air and water barrier

## Sainty Aluminum Plate Entry Door For Villa

An aluminum plate entry door for a villa house is a great choice for many. Aluminum plate entry doors provide a modern, stylish look that is sure to impress.

They are also incredibly durable and resistant to damage, making them a great option for high-traffic areas. Can be customized to fit the aesthetic of any villa.

These doors are available in a variety of colors and finishes to fit the style of any home. Aluminum plate entry doors are also incredibly secure, making them an excellent choice for villas.

Can be fitted with a variety of door locks, and some models even come with reinforced frames to provide additional security. In addition, aluminum plate entry doors are also incredibly energy efficient, helping to keep your villa cool in the hot summer months.