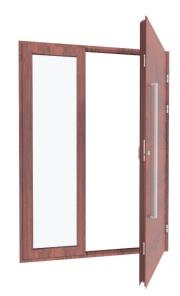

So exterior and interior both connected anytime.

- Specification: W1788mmXH2398mm
- Low threshold /waterproof threshold
- Thermal break to stop the temperature transmission
- Soundproof design
- Lever Handle in the interior
- Hinge: Heavy Duty
- Exterior Stainless Handle
- Multi point lock(Noted)
- Surface: Wood Surface Color