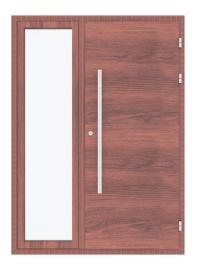

#### Option 1

Option 2

- Specification: W1280mmXH2410mm
- Low threshold /waterproof threshold
- Thermal break to stop the temperature transmission
- Soundproof design
- Lever Handle in the interior
- Hinge: Heavy Duty
- Exterior Stainless Handle
- Single point lock(Noted)
- Surface : Black Wood
- Doors has 2 lock systems

So exterior and interior both connected anytime.

- Specification: W1788mmXH2398mm
- Low threshold /waterproof threshold
- Thermal break to stop the temperature transmission
- Soundproof design
- Lever Handle in the interior
- Hinge: Heavy Duty
- Exterior Stainless Handle
- Multi point lock(Noted)
- Surface: Wood Surface Color