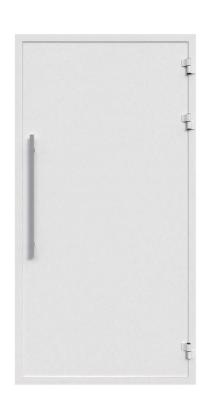

# Sainty Aluminum Plate Door

## Full name: Aluminum Plate Entry Door For Villa

Multi point lock makes door more security

Can lock it by knob

Triple seal on sash for providinoeffective air and water barrier

## Sainty Aluminum Plate Entry Door For Villa

An aluminum plate entry door for a villa house is a great choice for many. Aluminum plate entry doors provide a modern, stylish look that is sure to impress.

## 1)Exterior

People can lock it by keys.

### 2)Interior

People can lock it by **knob** which this connect the **key**.

It means : if people outside, it can come inside by keys, or people open the door inside the door by turn the knob.

### 3) Multi point lock for interior only

It means: if people inside the room, and want to lock more

It can be locked by the Lever Handle . in this situation, outside people can not open the door by the keys.