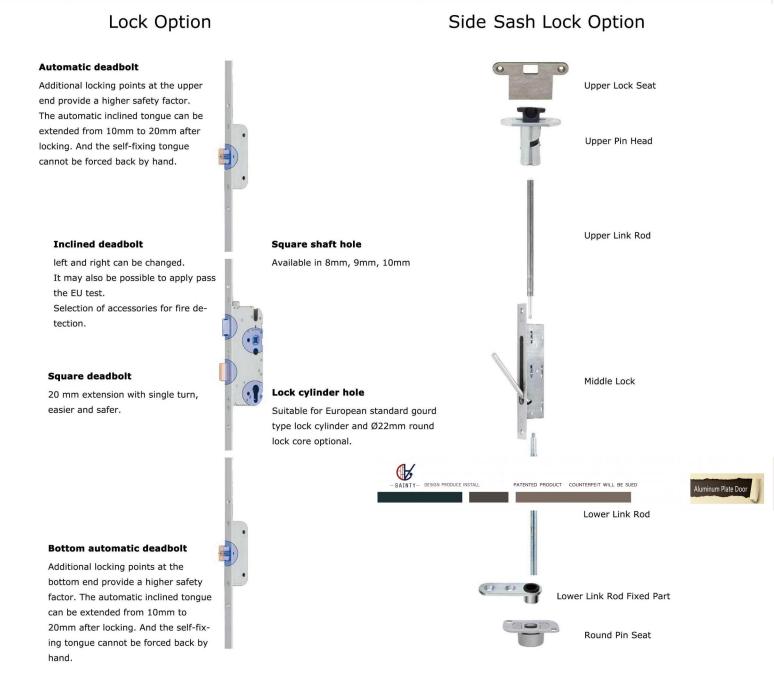

# More Options For Lock

WWW.AIUMINUM-WINDOW.COM

#### More security

The lock ensures that 1 and 2-leaf house entrance doors and apartment doors made of timber, plastic and metal profiles can be locked and unlocked effortlessly and reliably. When the door is pulled shut, the Automatic latchbolts are immediately triggered automatically and activate the SH bolts. The SH bolts now engage with the frame parts, irrespective of the position of the Automatic latchbolt. The SH bolts move into the top of the frame, which prevents would-be burglars from levering out the door, and also guarantees outstanding functional reliability when lowering the door. The locking elements are secured against being forced back.

#### More convenience

GU-SECURY Automatic-DR – double burglar protection without even turning a key: the Automatic-DR mechanical self-locking exit device dispenses with manual locking. Simply pull the door shut: the Automatic latchbolt and SH bolt extend automatically when the door engages in the lock.